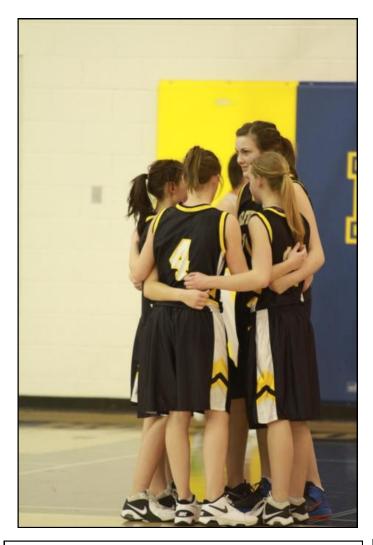

## Thanks from the Eagles...

The Senior Varsity Girls Basketball team would like to thank everyone who helped out with this past weekend's provincial tournament. We had an amazing tournament, thanks to many of you!

# 2A Provincial Champions

**Gold**—Immanuel Christian High School Eagles **Silver**—F.P. Walshe Flyers

**Bronze**—Picture Butte Sugar Queens