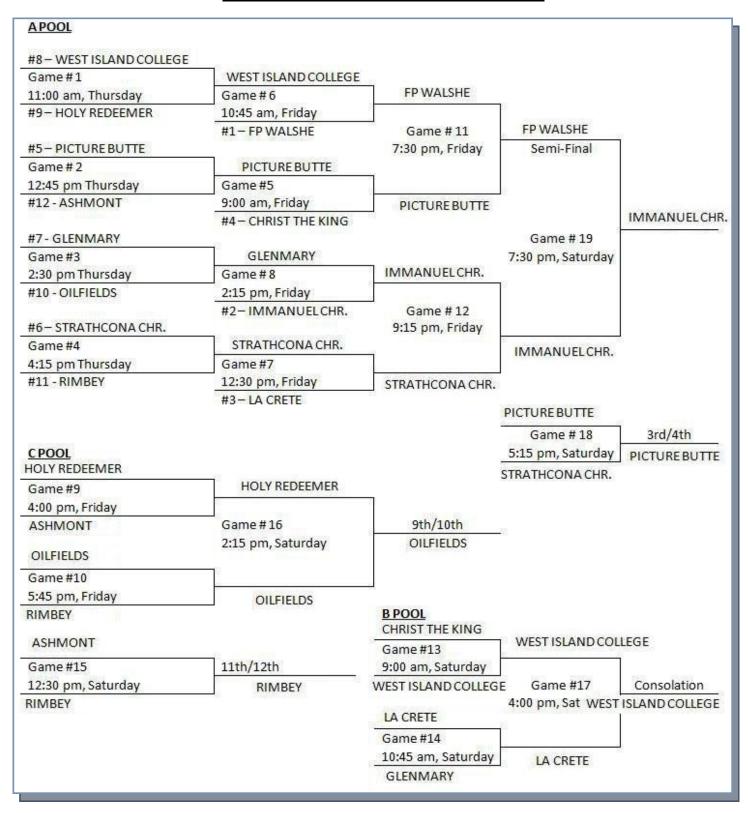

# 2A Provincial Champions

**Gold**—Immanuel Christian High School Eagles **Silver**—F.P. Walshe Flyers

**Bronze**—Picture Butte Sugar Queens

## FINAL RANKINGS

For more information, including photos and team rosters, please go to <u>www.asaa.ca</u>, and click on the 2A Girls link.

Nobleford Ab. www.nieboerfarmsupplies.com

New Location Opening
Spring 2012