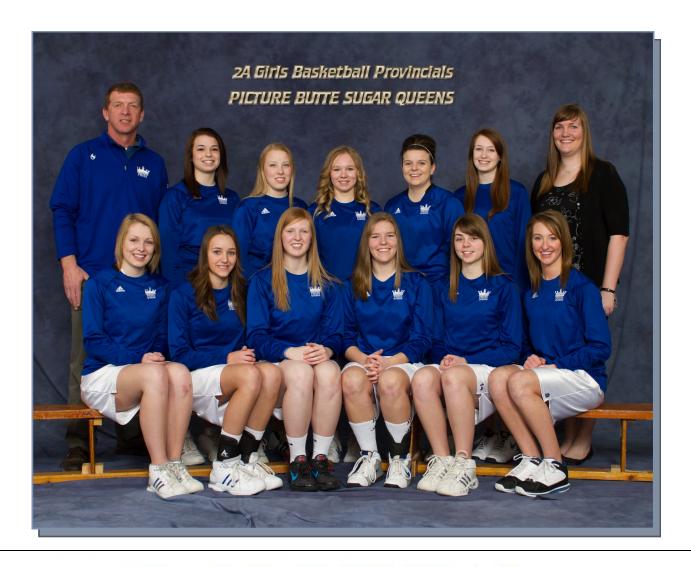

# 2A Provincial Champions

**Gold**—Immanuel Christian High School Eagles **Silver**—F.P. Walshe Flyers

**Bronze**—Picture Butte Sugar Queens