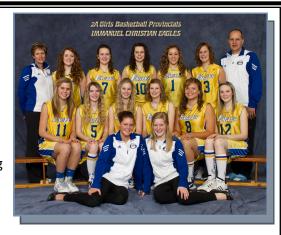

# 2A Provincial Champions

**Gold**—Immanuel Christian High School Eagles **Silver**—F.P. Walshe Flyers

**Bronze**—Picture Butte Sugar Queens